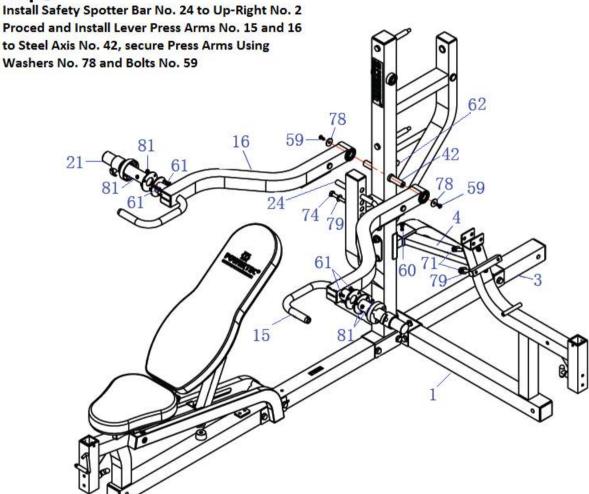

ashers No. 77 and Bolts No. 59, proceed and install Seat Height Adjustment Bracket No. 36 onto Seat Pad Tubes No. 35, Use Bolt No. 76, Washers No. 79 and Nut No. 80.

### Step 2

Install Seat Pad No. 47 on to Seat Pad Tubes No. 35 use Bolts No. 63 Proceed and Install Backrest Pad No. 46 on to Backrest Support Bar No. 34, use Bolts No. 60 to secure pad to support tube.



### Step 3

Install Foot Plate Support Tube No. 3 on to Up-Right Frame No. 2 and Base Frame No. 8 Use Bolts No. 74, Washers No. 79 and Nuts No. 80

**WB-MS16** 

# **ASSEMBLY THREE**

### Step 1

Install Steel Axis No. 42 to Up-Right Frame No. 2 Secure with Bolt No. 62

### Step 2

Install Backrest Support Frame Tube No. 4 to Up-Right Frame No. 2 and to Base Frame No.1 use Bolts, No. 74, 60 and Washers No. 79

### Step 3



### Step 4

Install Weight Horns No. 21 on to Press Arms No. 15 and No. 16 Use Bolts No. 59 and Washers No. 78

### Step 5

Install Rubber Bumpers No. 53 and Collars No. 52 on to Press Arms / Weight Horns.

**WB-MS16** 

# **ASSEMBLY FOUR**

# **POWI**

### Step 1

Install Safety Spotter Bar No. 43 on to Up-Right Frame No. 2 Use Bolt No. 62 to secure it and install both No. 56 Rubber Bumpers.

### Step 2

Install U Shape Arm No. 10 on to Up-Right Frame No. 2 Use Steel Axis No. 40, No. 79 Washers, No. 80 Nuts and No. 62 Bolts Under each Extended Arm of U Shape Arm No. 10

### Step 3

Install Weight Horns No. 21 on to U-Shape Arm No. 10 use No. 81 Bolts and Nuts No. 61, install Rubber Bumpers No. 53 and Collars No. 52



**WB-MS16** 

# **ASSEMBLY FIVE** Step 1 Install Seat Assembly to LP