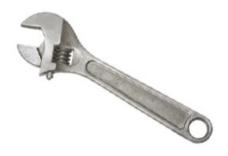

### Tools Required for Assembly

M6 Allen Wrench

Wrenches 13 mm = 1/2" 19 mm = 3/4" 21 mm = 13/16"

8" Adjustable Wrench