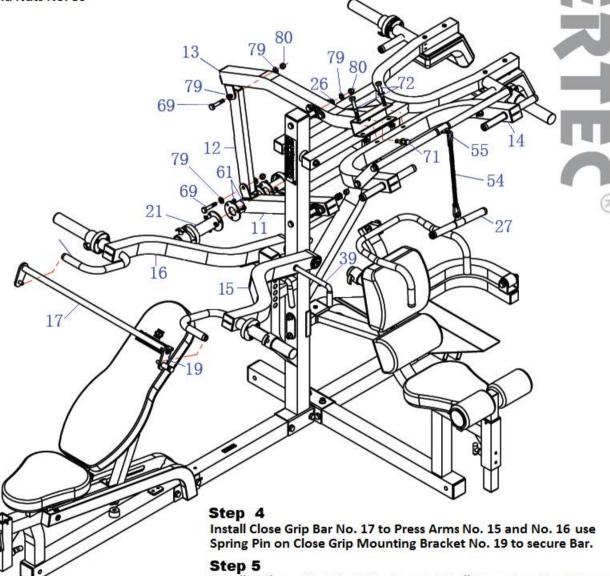

ent Can be adjusted as needed using Ball Head Lock Pin No. 50 Step 4 Install Weight Horn Tube No. 42 to Backrest Support Tube No. 7 Use No. 61 Bolts and No. 81 Nuts. **6**-58 22 Step 5 Install ABS Bar No. 18 to Backrest Support Tube No. 7 Use Ball Head Lock Pin No. 51 to Secure ABS Bar. WB-MS16 **WORKBENCH MULTI SYSTEM**

# **ASSEMBLY SIX**

### Step 1

Install Weight Horns Support Tube No. 11 and Lever Lat Pull Down Arm to the fixed Bolts on the Up-Right Frame No. 2, Use Bushings No. 26, Washers No. 79 and Nuts No. 80

### Step 2

Install Weight Horn No. 21 to each side of Weight Horn Support Tube No. 11, use Bolts No. 61 and Nuts No. 81

### Step 3

Install Linkage Tube LP No. 12 to Lat Pull Down Arm No. 13 and Weight Support Tube No. 11 Use Bolts No. 69, Washers No. 79 and Nuts No. 80



**WB-MS16** 

Install U Shape Arm No. 14 to Lever Lat Pull Down Arm No. 13 use Bolts No. 71 and No. 72, Washers No. 79 and Nuts No. 80 Use Snap Links No. 55 to Install Chain No. 54 / Short Lat Bar No. 27

### WB-MS16 Featured Exercises



### **Starting Position:**

Seat height should place your shoulders level with the handles and your back firmly supported by the inclined bench.

Your palms should be facing away from you with your wrists in line with your forearms and your elbows in line with the midline of your trunk.

Place your feet on the floor firmly to help your back and abdominal muscles.

While exhaling, slowly begin the lift by straightening your elbows (never lock your elbows). Maintain the alignment of your wrists and forearms and your head and spine. Keep your back straight