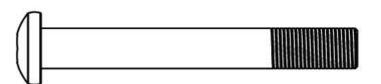

# HARDWARE LIST Part No.80 Part No.66 1/2"x 1" Part No.67 Part No.79 Washer 1/2" Part No.68 Part No.69 1/2" x 2 5/8" Part No.26 Bushing Part No.71 1/2"x 3" Part No.72 1/2" x 3 1/2" Part No.74 1/2" x 4 1/8" Part No.75 1/2" x 4 1/4" **WB-MS16 WORKBENCH MULTI SY**