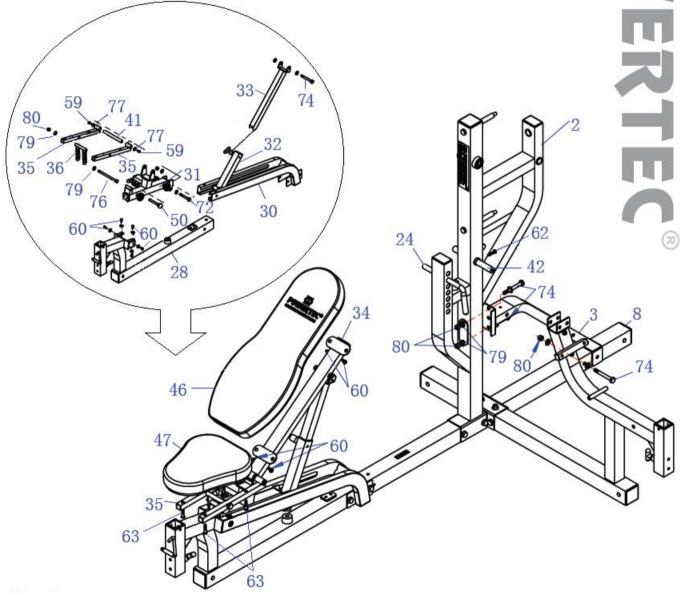

# HARDWARE LIST Part No.80 Part No.66 1/2"x 1" Part No.67 Part No.79 Washer 1/2" Part No.68 Part No.69 1/2" x 2 5/8" Part No.26 Bushing Part No.71 1/2"x 3" Part No.72 1/2" x 3 1/2" Part No.74 1/2" x 4 1/8" Part No.75 1/2" x 4 1/4" **WB-MS16 WORKBENCH MULTI SY**

# HARDWARE LIST

Part No.63 3/8"x 1 5/8"

Part No.60 3/8" x 3/4"

Part No.64 3/8" x 2 3/4"

Part No.78 Large Washer 3/8"

Part No.65 3/8" x 2 7/8"

Part No.81 Nut 3/8"

Part No.62 3/8" x 1 1/2"

Part No.77 3/8" Washer

Part No.61 3/8 "x 3/4" (GR8)

Part No.59 3/8" x 3/4"

Part No.25.3 M6

**WB-MS16** 