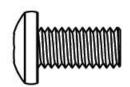

# HARDWARE LIST

Part No.63 3/8"x 1 5/8"

Part No.60 3/8" x 3/4"

Part No.64 3/8" x 2 3/4"

Part No.78 Large Washer 3/8"

Part No.65 3/8" x 2 7/8"

Part No.81 Nut 3/8"

Part No.62 3/8" x 1 1/2"

Part No.77 3/8" Washer

Part No.61 3/8 "x 3/4" (GR8)

Part No.59 3/8" x 3/4"

Part No.25.3 M6

**WB-MS16** 