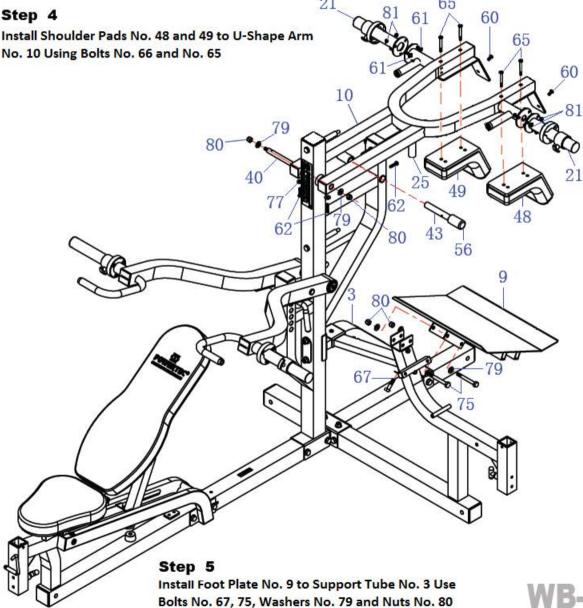

Base Frame No.1 use Bolts, No. 74, 60 and Washers No. 79

### Step 3



### Step 4

Install Weight Horns No. 21 on to Press Arms No. 15 and No. 16 Use Bolts No. 59 and Washers No. 78

### Step 5

Install Rubber Bumpers No. 53 and Collars No. 52 on to Press Arms / Weight Horns.

**WB-MS16** 

# **ASSEMBLY FOUR**

# **POWI**

### Step 1

Install Safety Spotter Bar No. 43 on to Up-Right Frame No. 2 Use Bolt No. 62 to secure it and install both No. 56 Rubber Bumpers.

### Step 2

Install U Shape Arm No. 10 on to Up-Right Frame No. 2 Use Steel Axis No. 40, No. 79 Washers, No. 80 Nuts and No. 62 Bolts Under each Extended Arm of U Shape Arm No. 10

### Step 3

Install Weight Horns No. 21 on to U-Shape Arm No. 10 use No. 81 Bolts and Nuts No. 61, install Rubber Bumpers No. 53 and Collars No. 52



**WB-MS16** 

# **ASSEMBLY FIVE** Step 1 Install Seat Assembly to LP Station by installing Seat Pad Tubes No. 20 to Base Frame Tube No. 1 using 3/8" x 7" Bolts along with Seat Height Adjustment Bracket (Seat assembly should be pre-assembled by the factory). Step 2 Install ABS Lower Frame Tube No. 5 to Base Frame Tube No. 1 Use Bolts No. 70 and No. 64 with Washers No. 79 and Nuts No. 80 Attached Backrest Weight Support Tube No. 7 and ABS Upper Frame Tube No. 6 using No. 68 Bolts, No. 79 Washers and No. 80 Nuts. Step 3 Install Seat Pad No. 47 and Lower Back Pad No. 45 Using Bolts No. 62, Proceed and Install Upper Back Pad No. 44 using Bolts No. 60 - Seat Height Adjustment Can be adjusted as needed using Ball Head Lock Pin No. 50 Step 4 Install Weight Horn Tube No. 42 to Backrest Support Tu