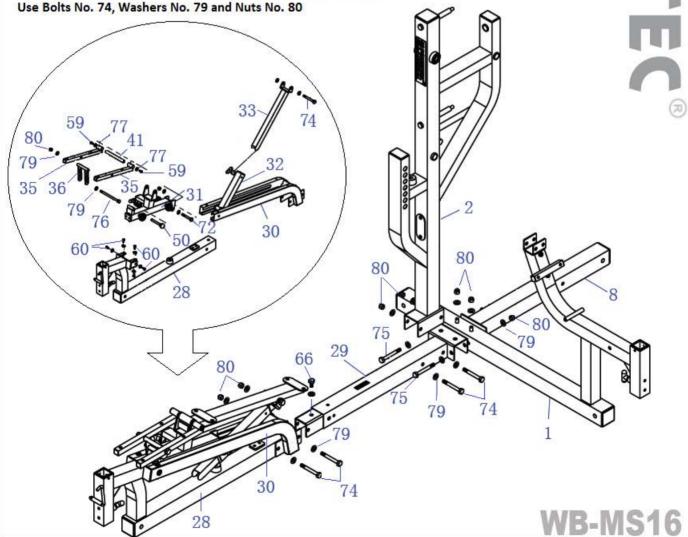

# HARDWARE LIST Part No.80 Part No.66 1/2"x 1" Part No.67 Part No.79 Washer 1/2" Part No.68 Part No.69 1/2" x 2 5/8" Part No.26 Bushing Part No.71 1/2"x 3" Part No.72 1/2" x 3 1/2" Part No.74 1/2" x 4 1/8" Part No.75 1/2" x 4 1/4" **WB-MS16 WORKBENCH MULTI SY**