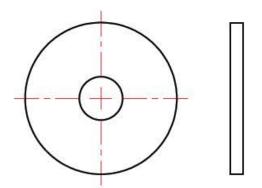

# HARDWARE LIST Part No.80 Part No.66 1/2"x 1" Part No.67 Part No.79 Washer 1/2" Part No.68 Part No.69 1/2" x 2 5/8" Part No.26 Bushing Part No.71 1/2"x 3" Part No.72 1/2" x 3 1/2" Part No.74 1/2" x 4 1/8" Part No.75 1/2" x 4 1/4" **WB-MS16 WORKBENCH MULTI SY**

# HARDWARE LIST

Part No.63 3/8"x 1 5/8"

Part No.60 3/8" x 3/4"

Part No.64 3/8" x 2 3/4"

Part No.78 Large Washer 3/8"

Part No.65 3/8" x 2 7/8"

Part No.81 Nut 3/8"

Part No.62 3/8" x 1 1/2"

Part No.77 3/8" Washer

Part No.61 3/8 "x 3/4" (GR8)

Part No.59 3/8" x 3/4"

Part No.25.3 M6

**WB-MS16** 