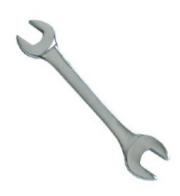

### Tools Required for Assembly

M6 Allen Wrench

Wrenches 13 mm = 1/2" 19 mm = 3/4" 21 mm = 13/16"

8" Adjustable Wrench