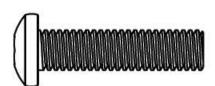

# HARDWARE LIST

Part No.63 3/8"x 1 5/8"

Part No.60 3/8" x 3/4"

Part No.64 3/8" x 2 3/4"

Part No.78 Large Washer 3/8"

Part No.65 3/8" x 2 7/8"

Part No.81 Nut 3/8"

Part No.62 3/8" x 1 1/2"

Part No.77 3/8" Washer

Part No.61 3/8 "x 3/4" (GR8)

Part No.59 3/8" x 3/4"

Part No.25.3 M6

**WB-MS16** 