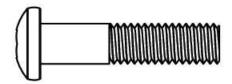

# HARDWARE LIST Part No.80 Part No.66 1/2"x 1" Part No.67 Part No.79 Washer 1/2" Part No.68 Part No.69 1/2" x 2 5/8" Part No.26 Bushing Part No.71 1/2"x 3" Part No.72 1/2" x 3 1/2" Part No.74 1/2" x 4 1/8" Part No.75 1/2" x 4 1/4" **WB-MS16 WORKBENCH MULTI SY**