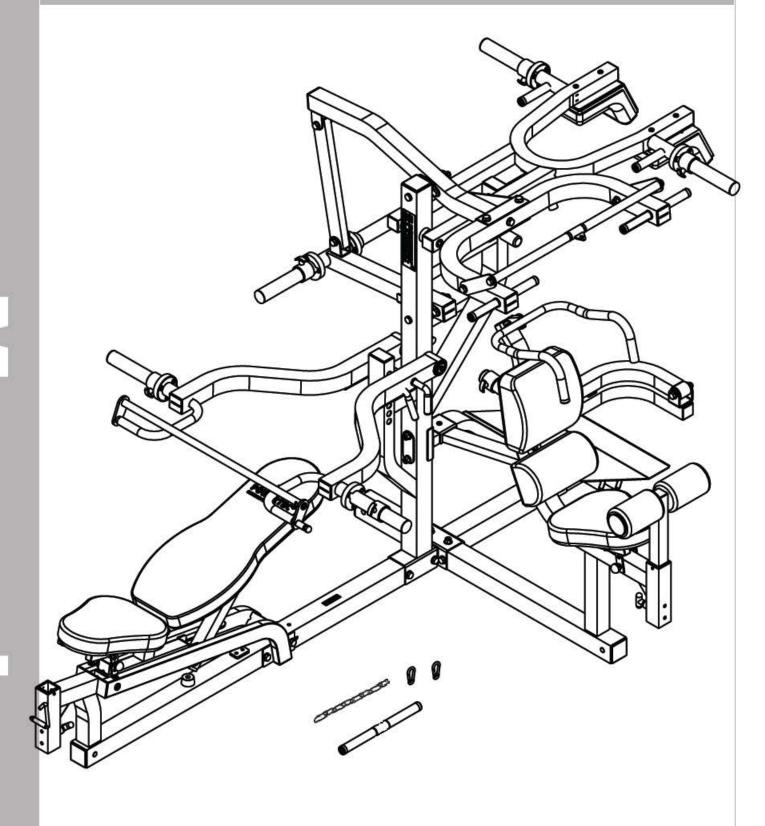

# HARDWARE LIST Part No.80 Part No.66 1/2"x 1" Part No.67 Part No.79 Washer 1/2" Part No.68 Part No.69 1/2" x 2 5/8" Part No.26 Bushing Part No.71 1/2"x 3" Part No.72 1/2" x 3 1/2" Part No.74 1/2" x 4 1/8" Part No.75 1/2" x 4 1/4" **WB-MS16 WORKBENCH MULTI SY**