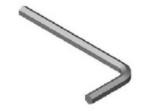

### Tools Required for Assembly

M6 Allen Wrench

Wrenches 13 mm = 1/2" 19 mm = 3/4" 21 mm = 13/16"

8" Adjustable Wrench