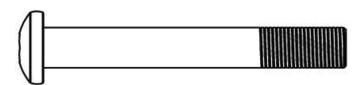

# HARDWARE LIST Part No.80 Part No.66 1/2"x 1" Part No.67 Part No.79 Washer 1/2" Part No.68 Part No.69 1/2" x 2 5/8" Part No.26 Bushing Part No.71 1/2"x 3" Part No.72 1/2" x 3 1/2" Part No.74 1/2" x 4 1/8" Part No.75 1/2" x 4 1/4" **WB-MS16 WORKBENCH MULTI SY**